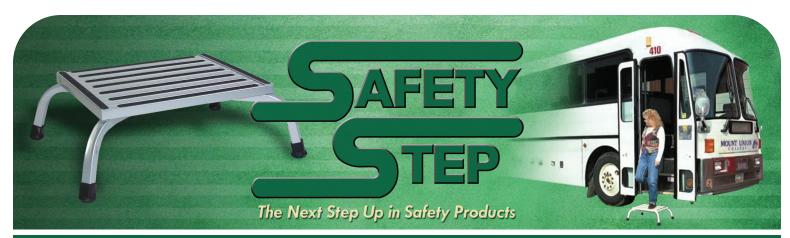

## **UNIVERSAL SAFETY STEP**

- 11" x 14" Platform
- Provides a full 8 inch lift
- All-Aluminum Welded Construction
- Weight 4 lbs, but still holds 1,000 pounds
- Heat Treated for Maximum Strength
- Available in Silver, White, Black and Safety Yellow Powder Coat Finish
- Great for hard to reach places in your Kitchen, Closet, Bathroom, Garage, Workshop and Gardens