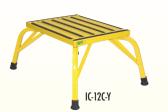

## **INDUSTRIAL SAFETY STEP**

- Large 15" x 19" platform size
- Available in 8",10", 12" and 15" heights
- Brackets added for extra durability
- Weight 6 1/2 7 lbs.
- All-Aluminum welded construction
- Available in silver, black and safety yellow powder coat finish
- Strong enough for use in any Heavy Duty Environment

U-08C