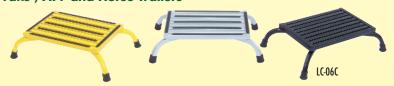

- 15" x 19" Platform
- 8" High

TED TO EXCE

- All-Aluminum Welded Construction
- Weight 6 1/2 lbs.
- Available in Silver, White, Black and Safety Yellow Powder Coat Finish
- Also available in Low-Transportation with a 12" x 19" platform and 6 inch height
- Designed for Tour and Shuttle Buses, Kneeling Vans, 15 Passenger Vans, ATV and Horse Trailers