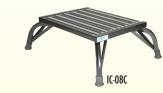

## **INDUSTRIAL SAFETY STEP**

- Large 15" x 19" platform size
- Available in 8",10", 12" and 15" heights
- Brackets added for extra durability
- Weight 6 1/2 7 lbs.
- All-Aluminum welded construction
- Available in silver, black and safety yellow powder coat finish
- Strong enough for use in any Heavy Duty Environment

U-08C