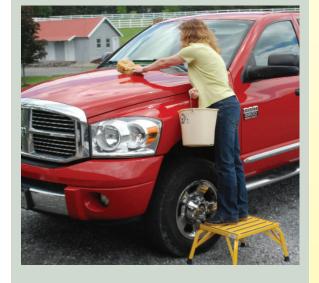

- 15" x 19" Platform
- 8" High

TED TO EXCE

- All-Aluminum Welded Construction
- Weight 6 1/2 lbs.
- Available in Silver, White, Black and Safety Yellow Powder Coat Finish
- Also available in Low-Transportation with a 12" x 19" platform and 6 inch height
- Designed for Tour and Shuttle Buses, Kneeling Vans, 15 Passenger Vans, ATV and Horse Trailers